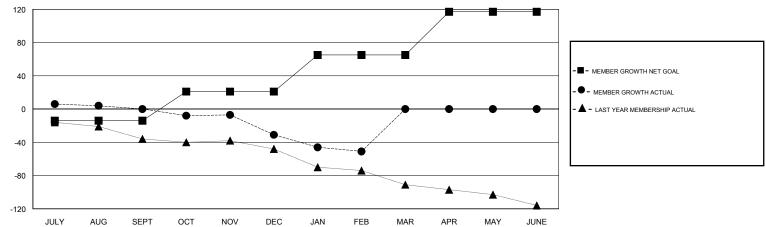

## LOCATION WISCONSIN

**GMT CA** 

| Clubs                 |               |           |               | Members               |                           |                         |                                              |  |
|-----------------------|---------------|-----------|---------------|-----------------------|---------------------------|-------------------------|----------------------------------------------|--|
| RESULTS FOR 2017-2018 |               |           |               | RESULTS FOR 2017-2018 |                           |                         |                                              |  |
| QUARTER               | NEW CLUB GOAL | NEW CLUBS | DROPPED CLUBS | QUARTER               | MEMBER GROWTH NET<br>GOAL | MEMBER GROWTH<br>ACTUAL | DROPPED MEMBERS ACTUAL (including transfers) |  |
| JULY/AUG/SEPT         | 0             | 0         | 0             | JULY/AUG/SEPT         | -14                       | 46                      | 42                                           |  |
| OCT/NOV/DEC           | 0             | 0         | 1             | OCT/NOV/DEC           | 35                        | 29                      | 58                                           |  |
| JAN/FEB/MAR           | 0             | 0         | 0             | JAN/FEB/MAR           | 44                        | 25                      | 40                                           |  |
| APR/MAY/JUNE          | 1             | 0         | 0             | APR/MAY/JUNE          | 52                        | 0                       | 0                                            |  |

## GOALS AND ACTUAL MEMBERS CUMULATIVE

| DROPPED CLUBS: 1  DROPPED MEMBERS |     | NEW MEMBERS  MALE  FEMALE |                           | 20-(110) |     |
|-----------------------------------|-----|---------------------------|---------------------------|----------|-----|
| DECEASED                          | 19  | CLICK HERE FOR CUMULATIVE | TOTAL FAMILY UNIT MEMBERS |          | 349 |
| CLUB CANCELLED                    | 6   | MEMBERSHIP DATA           |                           |          | 177 |
| OTHER                             | 115 |                           | FAMILY MEMBERS PAYII      | NG HALF  | 177 |
| TOTAL                             | 140 |                           |                           |          |     |